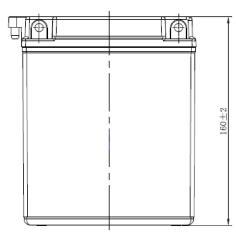

| PERFORMANCES                                                                                                                       |                                                     |                    | CONTAINER                                                                                               |  |                         |  |
|------------------------------------------------------------------------------------------------------------------------------------|-----------------------------------------------------|--------------------|---------------------------------------------------------------------------------------------------------|--|-------------------------|--|
| Voltage (V): C20 (Ah): Cranking (A): Charge: Technology: Grid:                                                                     | 12 V<br>12.0<br>165<br>DRY<br>Vented/Floo<br>Low Sb | 10 h<br>EN<br>oded | Type: Hold Down: H.D. Adapter:  Type: Polarity: Terminals: Terminal Adapter: SOCI: Ventilation: Filter: |  | WHITE VER e (A ve BLACK |  |
| STD. DIMENSIONS           Length (mm ± 2):         135           Width (mm ± 2):         80           Height (mm ± 2):         160 |                                                     |                    | PLUGS Type: 6 x Moto Plug RED  HANDLES  Type: None  OTHERS  Degassing Tube: No                          |  |                         |  |
| All figures show nominal values. Tolerances are according to EN50342 and applicable European Regulations.                          |                                                     |                    |                                                                                                         |  |                         |  |