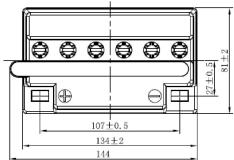

| PERFORMANCES                                                                                                                       |                                                     |                    | CONTAINER                                                                                               |  |                         |  |
|------------------------------------------------------------------------------------------------------------------------------------|-----------------------------------------------------|--------------------|---------------------------------------------------------------------------------------------------------|--|-------------------------|--|
| Voltage (V): C20 (Ah): Cranking (A): Charge: Technology: Grid:                                                                     | 12 V<br>12.0<br>165<br>DRY<br>Vented/Floo<br>Low Sb | 10 h<br>EN<br>oded | Type: Hold Down: H.D. Adapter:  Type: Polarity: Terminals: Terminal Adapter: SOCI: Ventilation: Filter: |  | WHITE VER e (A ve BLACK |  |
| STD. DIMENSIONS           Length (mm ± 2):         135           Width (mm ± 2):         80           Height (mm ± 2):         160 |                                                     |                    | PLUGS Type: 6 x Moto Plug RED  HANDLES  Type: None  OTHERS  Degassing Tube: No                          |  |                         |  |
| All figures show nominal values. Tolerances are according to EN50342 and applicable European Regulations.                          |                                                     |                    |                                                                                                         |  |                         |  |